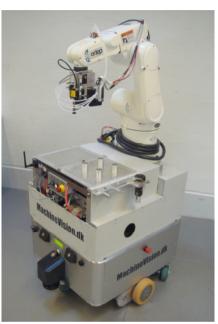

## Mobile platforms and mobile manipulators

mobile platform MP-L655

mobile platform MP-M470

entertainment robot ME-470

mobile manipulator MM-KR16

transport platform MT-500

mobile manipulator MM-500