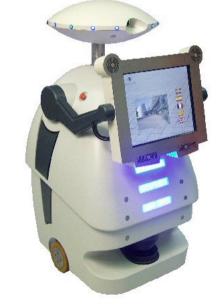

## Mobile platforms and mobile manipulators

mobile platform MP-L655

mobile platform MP-M470

entertainment robot ME-470

mobile manipulator MM-KR16

transport platform MT-500

mobile manipulator MM-500